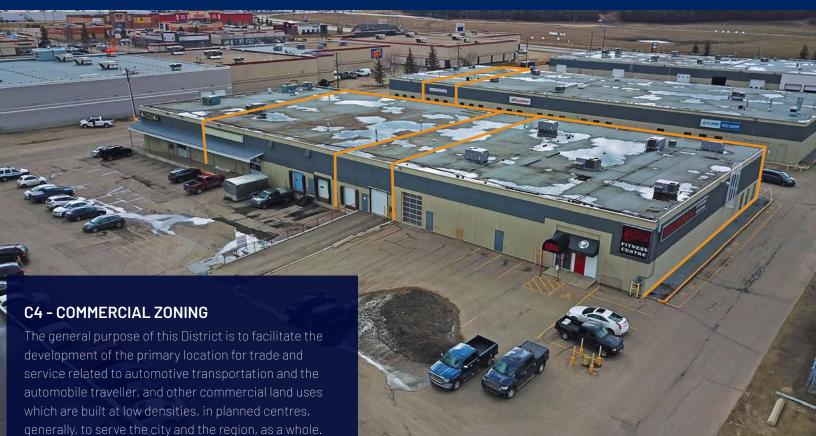

## PERMITTED & DISCRETIONARY USES

#### PERMITTED USES

- » Building Sign
- » Commercial recreation facility
- » Commercial service facility.
- » Freestanding Sign.
- » Merchandise Sales (excluding Cannabis Retail Sales).
- » Restaurant
- » Service and repair of goods traded in the C4 District.

#### **DISCRETIONARY USES**

- » Above ground storage tanks for motor fuel products including propane and used oil.
- » Accessory building or use subject to section 3.5
- » Billboard Sign.
- » Dangerous goods occupancy.
- » Drinking establishment (adult entertainment prohibited and subject to section 5.7.
- » Drinking establishment (adult entertainment permitted and subject to section 5.7).
- » (vii) 6Dynamic Fascia Sign; and
- » (viii) 7Dynamic Freestanding Sign.
- » (ix) Funeral Home.
- » (x) 8Health and Medical Services