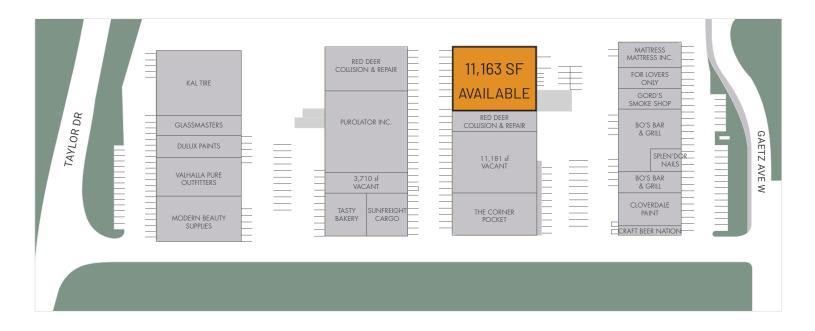

## PROPERTY DETAILS

LOCATION:

South Gaetz

**LEASE SPACE:** 

3,710 sf - 11,181 sf

MAX CONTIGUOUS AREA:

26,067 SF

**ZONING:** 