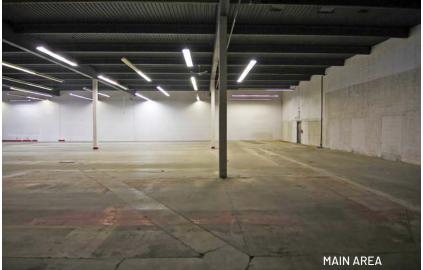

# FOR LEASE

2319 TAYLOR DRIVE, BOWER CENTRE, RED DEER, AB





## PROPERTY DETAILS



LOCATION:

South Gaetz



**LEASE SPACE:** 

3,710 sf - 11,181 sf

MAX CONTIGUOUS AREA:

26,067 SF



**ZONING:** 

(Major Arterial



**CAM & TAXES:** 

\$6.95/sf



LEGAL DESCRIPTION:

Plan 0627244, Block A, Lot 11

LEASE RATE: \$ 11.00/SF

### **Brett Salomons**

Partner/ Associate P: (403) 314 - 6187 F: (403) 343 - 6490 brett@salomonscommercial.com Casey Stuart, SIOR Vice President P: (403) 828 - 8669

F: (403) 294 - 7207 cstuart@barclaystreet.com







## \*CURRENT PHOTOS: LANDLORD TO RENOVATE







































## LOCATION





## PERMITTED & DISCRETIONARY USES





#### PERMITTED USES

- » Building Sign
- » Commercial recreation facility
- » Commercial service facility.
- » Freestanding Sign.
- » Merchandise Sales (excluding Cannabis Retail Sales).
- » Restaurant
- » Service and repair of goods traded in the C4 District.

#### **DISCRETIONARY USES**

- » Above ground storage tanks for motor fuel products including propane and used oil.
- » Accessory building or use subject to section 3.5
- » Billboard Sign.
- » Dangerous goods occupancy.
- » Drinking establishment (adult entertainment prohibited and subject to section 5.7.
- » Drinking establishment (adult entertainment permitted and subject to section 5.7).
- » (vii) 6Dynamic Fascia Sign; and
- » (viii) 7Dynamic Freestanding Sig