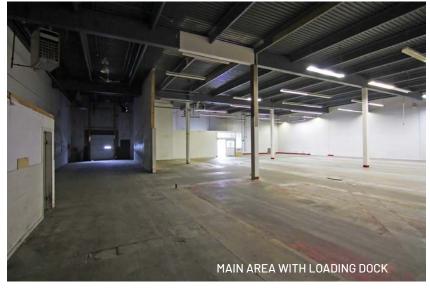

# FOR LEASE

2319 TAYLOR DRIVE, BOWER CENTRE, RED DEER, AB





## PROPERTY DETAILS



LOCATION:

South Gaetz



**LEASE SPACE:** 

3,710 sf - 11,181 sf

MAX CONTIGUOUS AREA:

26,067 SF



**ZONING:** 

(Major Arterial



**CAM & TAXES:** 

\$6.95/sf



LEGAL DESCRIPTION:

Plan 0627244, Block A, Lot 11

LEASE RATE: \$ 11.00/SF

### **Brett Salomons**

Partner/ Associate P: (403) 314 - 6187 F: (403) 343 - 6490 brett@salomonscommercial.com Casey Stuart, SIOR Vice President P: (403) 828 - 8669

F: (403) 294 - 7207 cstuart@barclaystreet.com







## \*CURRENT PHOTOS: LANDLORD TO RENOVATE







































## LOCATION





## PERMITTED & DISCRETIONARY USES





#### PERMITTED USES

- » Building Sign
- » Commercial recreation facility
- » Commercial service facility.
- » Freestanding Sign.
- » Merchandise Sales (excluding Cannabis Retail Sales).
- » Restaurant
- » Service and repair of goods traded in the C4 District.

#### **DISCRETIONARY USES**

- » Above ground storage tanks for motor fuel products including propane and used oil.
- » Accessory building or use subject to section 3.5
- » Billboard Sign.
- » Dangerous goods occupancy.
- » Drinking establishment (adult entertainment prohibited and subject to section 5.7.
- » Drinking establishment (adult entertainment permitted and subject to section 5.7).
- » (vii) 6Dynamic Fascia Sign; and
- » (viii) 7Dynamic Freestanding Sign.