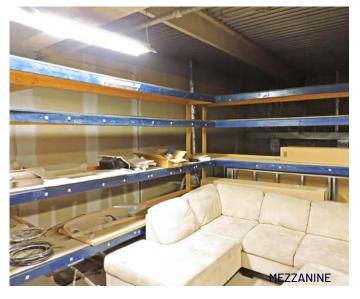

# FOR LEASE

2319 TAYLOR DRIVE, BOWER CENTRE, RED DEER, AB





## PROPERTY DETAILS



LOCATION:

South Gaetz



**LEASE SPACE:** 

3,710 sf - 11,181 sf

MAX CONTIGUOUS AREA:

26,067 SF



**ZONING:** 

(Major Arterial



**CAM & TAXES:** 

\$6.95/sf



LEGAL DESCRIPTION:

Plan 0627244, Block A, Lot 11

LEASE RATE: \$ 11.00/SF

### **Brett Salomons**

Partner/ Associate P: (403) 314 - 6187 F: (403) 343 - 6490 brett@salomonscommercial.com Casey Stuart, SIOR Vice President P: (403) 828 - 8669

F: (403) 294 - 7207 cstuart@barclaystreet.com







## \*CURRENT PHOTOS: LANDLORD TO RENOVATE







































## LOCATION





## PERMITTED & DISCRETIONARY USES





#### PERMITTED USES

- » Building Sign
- » Commercial recreation facility
- » Commercial service facility.
- » Freestanding Sign.
- » Merchandise Sales (excluding Cannabis Retail Sales).
- » Restaurant
- » Service and repair of goods traded in the C4 District.

#### **DISCRETIONARY USES**

- » Above ground storage tanks for motor fuel products including propane and used oil.
- » Accessory building or use subject to section 3.5
- » Billboard Sign.
- » Dangerous goods occupancy.
- » Drinking establishment (adult entertainment prohibited and subject to section 5.7.
- » Drinking establishment (adult entertainment permitted and subject to section 5.7).
- » (vii) 6Dynamic Fascia Sign; and
- » (viii) 7Dynamic Freestan