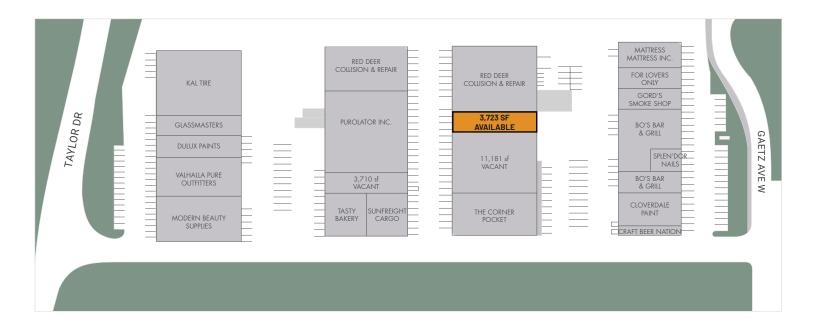

## PROPERTY DETAILS

LOCATION:

South Gaetz

**LEASE SPACE:** 

3,710 sf - 11,181 sf

MAX CONTIGUOUS AREA:

26,067 SF

**ZONING:** 

(Major Arterial

**CAM & TAXES:** 

\$6.95/sf

LEGAL DESCRIPTION:

Plan 0627244, Block A, Lot 11

LEASE RATE: \$ 11.00/SF