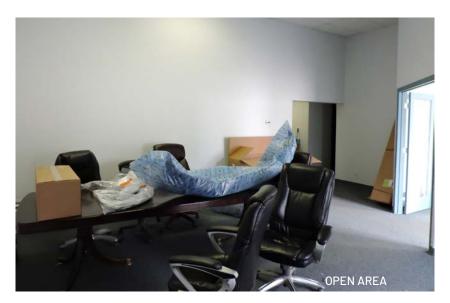

# FOR LEASE

2319 TAYLOR DRIVE, BOWER CENTRE, RED DEER, AB





## PROPERTY DETAILS



LOCATION:

South Gaetz



**LEASE SPACE:** 

3,710 sf - 11,181 sf

MAX CONTIGUOUS AREA:

26,067 SF



**ZONING:** 

(Major Arterial



**CAM & TAXES:** 

\$6.95/sf



LEGAL DESCRIPTION:

Plan 0627244, Block A, Lot 11

LEASE RATE: \$ 11.00/SF

### **Brett Salomons**

Partner/ Associate P: (403) 314 - 6187 F: (403) 343 - 6490 brett@salomonscommercial.com Casey Stuart, SIOR Vice President P: (403) 828 - 8669

F: (403) 294 - 7207 cstuart@barclaystreet.com







## \*CURRENT PHOTOS: LANDLORD TO RENOVATE







































## LOCATION





## PERMITTED & DISCRETIONARY USES





#### PERMITTED USES

- » Building Sign
- » Commercial recreation facility
- » Commercial service facility.
- » Freestanding Sign.
- » Merchandise Sales (excluding Cannabis Retail Sales).
- » Restaurant
- » Service and repair of goods traded in the C4 District.

#### **DISCRETIONARY USES**

- » Above ground storage tanks for motor fuel products including propane and used oil.
- » Accessory building or use subject to section 3.5
- » Billboard Sign.
- » Dangerous goods occupancy.
- » Drinking establishment (adult entertainment prohibited and subject to section 5.7.
- » Drinking establishment (adult entertainment permitted and subject to section 5.7).
- » (vii) 6Dynamic Fascia Sign; and
- » (viii) 7Dynamic Free