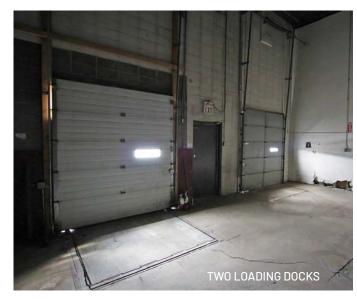

# FOR LEASE

2319 TAYLOR DRIVE, BOWER CENTRE, RED DEER, AB





## PROPERTY DETAILS



LOCATION:

South Gaetz



**LEASE SPACE:** 

3,710 sf - 11,181 sf

MAX CONTIGUOUS AREA:

26,067 SF



**ZONING:** 

(Major Arterial



**CAM & TAXES:** 

\$6.95/sf



LEGAL DESCRIPTION:

Plan 0627244, Block A, Lot 11

LEASE RATE: \$ 11.00/SF

### **Brett Salomons**

Partner/ Associate P: (403) 314 - 6187 F: (403) 343 - 6490 brett@salomonscommercial.com Casey Stuart, SIOR Vice President P: (403) 828 - 8669

F: (403) 294 - 7207 cstuart@barclaystreet.com







## \*CURRENT PHOTOS: LANDLORD TO RENOVATE







































## LOCATION





## PERMITTED & DISCRETIONARY USES





#### PERMITTED USES

- » Building Sign
- » Commercial recreation facility
- » Commercial service facility.
- » Freestanding Sign.
- » Merchandise Sales (excluding Cannabis Retail Sales).
- » Restaurant
- » Service and repair of goods traded in the C4 District.

#### **DISCRETIONARY USES**

- » Above ground storage tanks for motor fuel products including propane and used oil.
- » Accessory building or use subject to section 3.5
- » Billboard Sign.
- » Dangerous goods occupancy.
- » Drinking establishment (adult entertainment prohibited and subject to section 5.7.
- » Drinking establishment (adult entertainment permitted and subject to section 5.7).
- » (vii) 6Dynamic Fascia Sign; and
- » (viii) 7Dynamic Freestanding Sign.
-