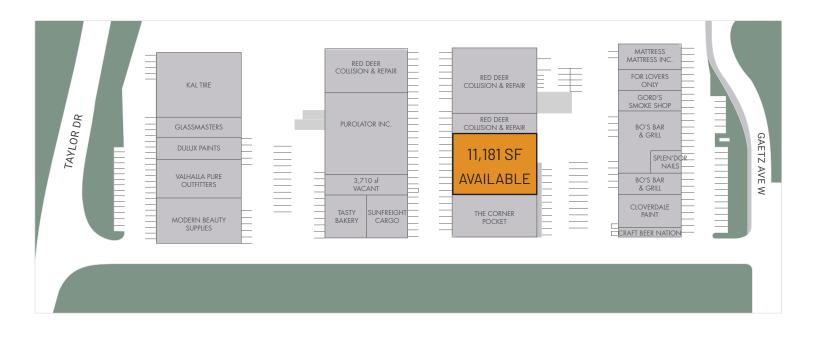

## PROPERTY DETAILS

LOCATION:

South Gaetz

**LEASE SPACE:** 

3,710 sf - 11,181 sf

MAX CONTIGUOUS AREA:

26,067 SF

**ZONING:** 

(Major Arterial

**CAM & TAXES:** 

\$6.95/sf

LEGAL DESCRIPTION:

Plan 0627244, Block A, Lot 11

LEASE RATE: \$ 11.00/SF

## LOCATION

Prominent signage potential with substantial HVAC capacity and easy access next to notable traffic generating businesses.