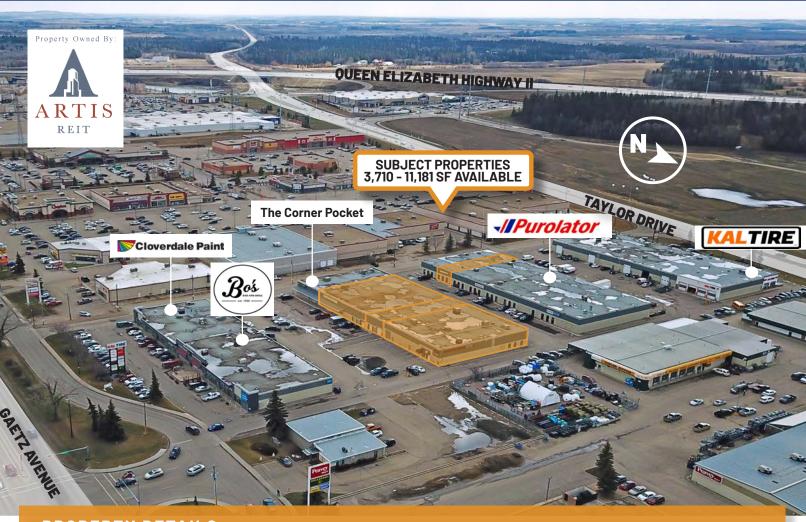

## PROPERTY DETAILS

LOCATION:

South Gaetz

**LEASE SPACE:** 

3,710 sf - 11,181 sf

MAX CONTIGUOUS AREA:

26,067 SF

**ZONING:** 

## LOCATION

Prominent signage potential with substantial HVAC capacity and easy access next to notable traffic generating businesses.