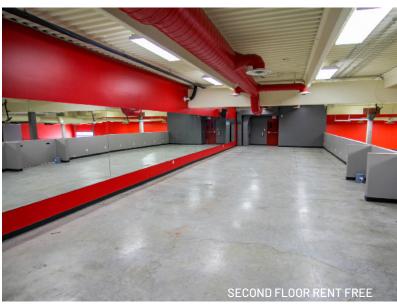

# FOR LEASE

2319 TAYLOR DRIVE, BOWER CENTRE, RED DEER, AB





## PROPERTY DETAILS



LOCATION:

South Gaetz



**LEASE SPACE:** 

3,710 sf - 11,181 sf

MAX CONTIGUOUS AREA:

26,067 SF



**ZONING:** 

(Major Arterial



**CAM & TAXES:** 

\$6.95/sf



LEGAL DESCRIPTION:

Plan 0627244, Block A, Lot 11

LEASE RATE: \$ 11.00/SF

### **Brett Salomons**

Partner/ Associate P: (403) 314 - 6187 F: (403) 343 - 6490 brett@salomonscommercial.com Casey Stuart, SIOR Vice President P: (403) 828 - 8669

F: (403) 294 - 7207 cstuart@barclaystreet.com







## \*CURRENT PHOTOS: LANDLORD TO RENOVATE







































## LOCATION





## PERMITTED & DISCRETIONARY USES





#### PERMITTED USES

- » Building Sign
- » Commercial recreation facility
- » Commercial service facility.
- » Freestanding Sign.
- » Merchandise Sales (excluding Cannabis Retail Sales).
- » Restaurant
- » Service and repair of goods traded in the C4 District.

#### **DISCRETIONARY USES**

- » Above ground storage tanks for motor fuel products including propane and used oil.
- » Accessory building or use subject to section 3.5
- » Billboard Sign.
- » Dangerous goods occupancy.
- » Drinking establishment (adult entertainment prohibited and subject to section 5.7.
- » Drinking establishment (adult entertainment permitted and subject to section 5.7).
- » (vii) 6Dynamic Fascia Sign; and
- » (viii) 7Dynamic