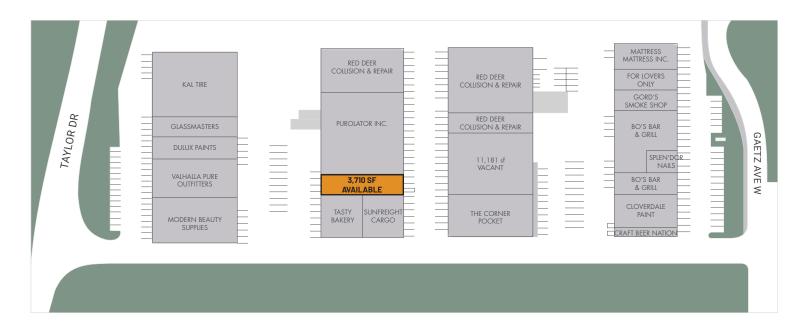

## PROPERTY DETAILS

LOCATION:

South Gaetz

**LEASE SPACE:** 

3,710 sf - 11,181 sf

MAX CONTIGUOUS AREA:

26,067 SF

**ZONING:** 

(Major Arterial

**CAM & TAXES:** 

\$6.95/sf

LEGAL DESCRIPTION:

Plan 0627244, Block A, Lot 11

LEASE RATE: \$ 11.00/SF

Prominent signage potential with substantial HVAC capacity and easy access next to notable traffic generating businesses.