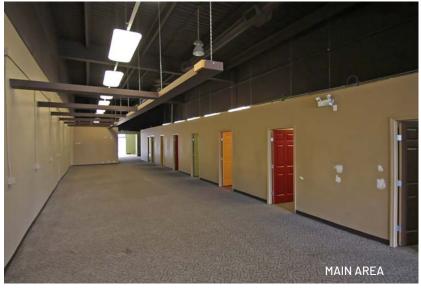

# FOR LEASE

2319 TAYLOR DRIVE, BOWER CENTRE, RED DEER, AB





## PROPERTY DETAILS



LOCATION:

South Gaetz



**LEASE SPACE:** 

3,710 sf - 11,181 sf

MAX CONTIGUOUS AREA:

26,067 SF



**ZONING:** 

(Major Arterial



**CAM & TAXES:** 

\$6.95/sf



LEGAL DESCRIPTION:

Plan 0627244, Block A, Lot 11

LEASE RATE: \$ 11.00/SF

### **Brett Salomons**

Partner/ Associate P: (403) 314 - 6187 F: (403) 343 - 6490 brett@salomonscommercial.com Casey Stuart, SIOR Vice President P: (403) 828 - 8669

F: (403) 294 - 7207 cstuart@barclaystreet.com







## \*CURRENT PHOTOS: LANDLORD TO RENOVATE







































## LOCATION





## PERMITTED & DISCRETIONARY USES





#### PERMITTED USES

- » Building Sign
- » Commercial recreation facility
- » Commercial service facility.
- » Freestanding Sign.
- » Merchandise Sales (excluding Cannabis Retail Sales).
- » Restaurant
- » Service and repair of goods traded in the C4 District.

#### **DISCRETIONARY USES**

- » Above ground storage tanks for motor fuel products including propane and used oil.
- » Accessory building or use subject to section 3.5
- » Billboard Sign.
- » Dangerous goods occupancy.
- » Drinking establishment (adult entertainment prohibited and subject to section 5.7.
- » Drinking establishment (adult entertainment permitted and subject to section 5.7).
- » (vii) 6Dynamic Fascia Sign; and
- » (viii) 7Dynamic Freestanding Sign.
- » (ix) Fu