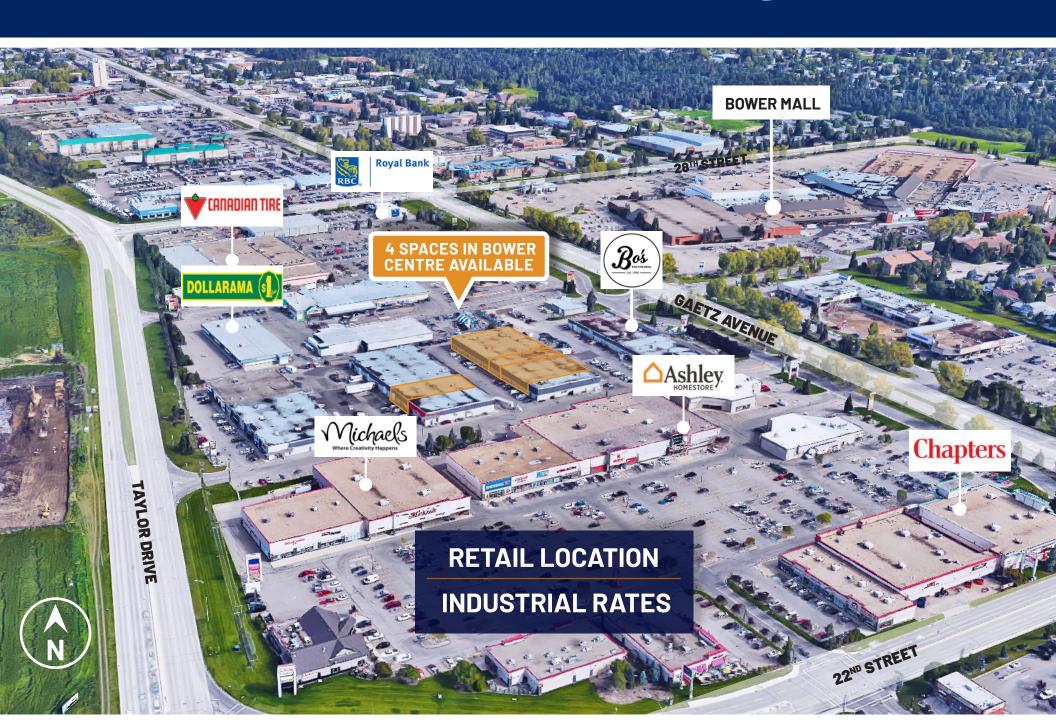

## LOCATION

Prominent signage potential with substantial HVAC capacity and easy access next to notable traffic generating businesses.