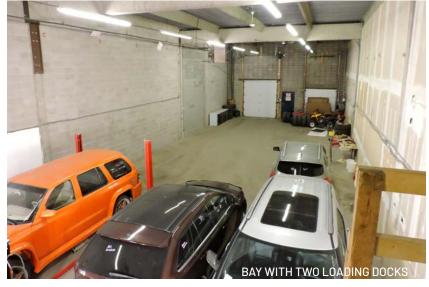

# FOR LEASE

2319 TAYLOR DRIVE, BOWER CENTRE, RED DEER, AB





## PROPERTY DETAILS



LOCATION:

South Gaetz



**LEASE SPACE:** 

3,710 sf - 11,181 sf

MAX CONTIGUOUS AREA:

26,067 SF



**ZONING:** 

(Major Arterial



**CAM & TAXES:** 

\$6.95/sf



LEGAL DESCRIPTION:

Plan 0627244, Block A, Lot 11

LEASE RATE: \$ 11.00/SF

### **Brett Salomons**

Partner/ Associate P: (403) 314 - 6187 F: (403) 343 - 6490 brett@salomonscommercial.com Casey Stuart, SIOR Vice President P: (403) 828 - 8669

F: (403) 294 - 7207 cstuart@barclaystreet.com







## \*CURRENT PHOTOS: LANDLORD TO RENOVATE







































## LOCATION





## PERMITTED & DISCRETIONARY USES





#### PERMITTED USES

- » Building Sign
- » Commercial recreation facility
- » Commercial service facility.
- » Freestanding Sign.
- » Merchandise Sales (excluding Cannabis Retail Sales).
- » Restaurant
- » Service and repair of goods traded in the C4 District.

#### **DISCRETIONARY USES**

- » Above ground storage tanks for motor fuel products including propane and used oil.
- » Accessory building or use subject to section 3.5
- » Billboard Sign.
- » Dangerous goods occupancy.
- » Drinking establishment (adult entertainment prohibited and subject to section 5.7.
- » Drinking establishment (adult entertainment permitted and subject to section 5.7).
- » (vii) 6Dynamic Fascia Sign; and
- » (viii) 7Dynamic Freestandi