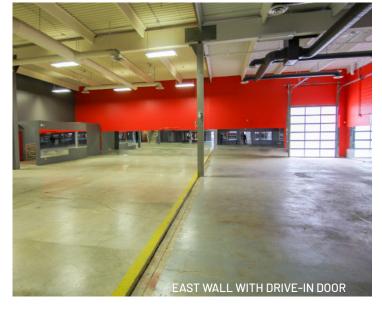

# FOR LEASE

2319 TAYLOR DRIVE, BOWER CENTRE, RED DEER, AB





## PROPERTY DETAILS



LOCATION:

South Gaetz



**LEASE SPACE:** 

3,710 sf - 11,181 sf

MAX CONTIGUOUS AREA:

26,067 SF



**ZONING:** 

(Major Arterial



**CAM & TAXES:** 

\$6.95/sf



LEGAL DESCRIPTION:

Plan 0627244, Block A, Lot 11

LEASE RATE: \$ 11.00/SF

### **Brett Salomons**

Partner/ Associate P: (403) 314 - 6187 F: (403) 343 - 6490 brett@salomonscommercial.com Casey Stuart, SIOR Vice President P: (403) 828 - 8669

F: (403) 294 - 7207 cstuart@barclaystreet.com







## \*CURRENT PHOTOS: LANDLORD TO RENOVATE







































## LOCATION





## PERMITTED & DISCRETIONARY USES





#### PERMITTED USES

- » Building Sign
- » Commercial recreation facility
- » Commercial service facility.
- » Freestanding Sign.
- » Merchandise Sales (excluding Cannabis Retail Sales).
- » Restaurant
- » Service and repair of goods traded in the C4 District.

#### **DISCRETIONARY USES**

- » Above ground storage tanks for motor fuel products including propane and used oil.
- » Accessory building or use subject to section 3.5
- » Billboard Sign.
- » Dangerous goods occupancy.
- » Drinking establishment (adult entertainment prohibited and subject to section 5.7.
- » Drinking establishment (adult entertainment permitted and subject to section 5.7).
- » (vii) 6Dynamic Fascia Sign; and
- » (viii) 7Dynami