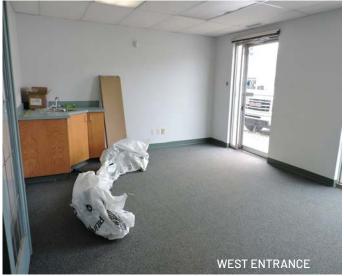

# FOR LEASE

2319 TAYLOR DRIVE, BOWER CENTRE, RED DEER, AB





## PROPERTY DETAILS



LOCATION:

South Gaetz



**LEASE SPACE:** 

3,710 sf - 11,181 sf

MAX CONTIGUOUS AREA:

26,067 SF



**ZONING:** 

(Major Arterial



**CAM & TAXES:** 

\$6.95/sf



LEGAL DESCRIPTION:

Plan 0627244, Block A, Lot 11

LEASE RATE: \$ 11.00/SF

### **Brett Salomons**

Partner/ Associate P: (403) 314 - 6187 F: (403) 343 - 6490 brett@salomonscommercial.com Casey Stuart, SIOR Vice President P: (403) 828 - 8669

F: (403) 294 - 7207 cstuart@barclaystreet.com







## \*CURRENT PHOTOS: LANDLORD TO RENOVATE







































## LOCATION





## PERMITTED & DISCRETIONARY USES





#### PERMITTED USES

- » Building Sign
- » Commercial recreation facility
- » Commercial service facility.
- » Freestanding Sign.
- » Merchandise Sales (excluding Cannabis Retail Sales).
- » Restaurant
- » Service and repair of goods traded in the C4 District.

#### **DISCRETIONARY USES**

- » Above ground storage tanks for motor fuel products including propane and used oil.
- » Accessory building or use subject to section 3.5
- » Billboard Sign.
- » Dangerous goods occupancy.
- » Drinking establishment (adult entertainment prohibited and subject to section 5.7.
- » Drinking establishment (adult entertainment permitted and subject to section 5.7).
- » (vii) 6Dynamic Fascia Sign; and
- » (viii) 7Dynamic Freest